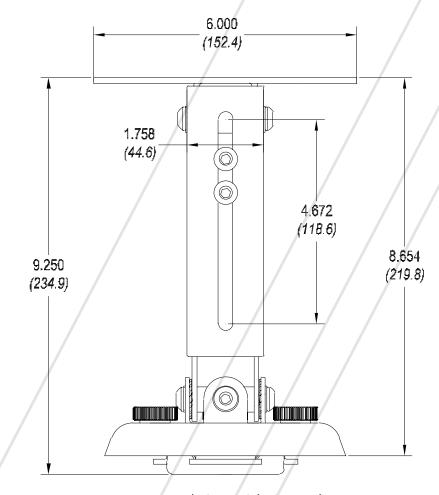

PBL w/ channel (side view)

\*Measurements are shown in inches and millimeters (mm)

2.217 (56.3) 2.625 (66.68)

PBL w/out channel (side view)

Europe 44.24.76.614700 44.24.76.614710 (Fax) Asia 81.27.371.6998 81.27.371.6998 (Fax) Other Locations 001.714.632.7100 001.714.632.1044 (Fax)